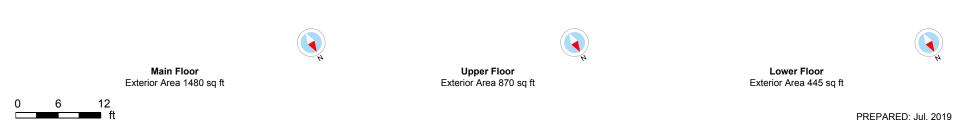

Main Building: Total Exterior Area Above Grade 2795 sq ft

PREPARED: Jul, 2019

White regions are excluded from total floor area. All room dimensions and floor areas must be considered approximate and are subject to independent verification. For method of measurement please see https://youriguide.com/measure/.

## PREPARED: Jul, 2019

Upper Floor Total Exterior Area 870 sq ft

Total Interior Area 794 sq ft

PREPARED: Jul, 2019

White regions are excluded from total floor area. All room dimensions and floor areas must be considered approximate and are subject to independent verification. For method of measurement please see https://youriguide.com/measure/.

# €iGUIDE

Lower Floor Total Exterior Area 445 sq ft Total Interior Area 377 sq ft

0

#### MAIN FLOOR

Interior Area: 1384 sq ft Perimeter Wall Length: 177 ft Perimeter Wall Thickness: 6.5 in Exterior Area: 1480 sq ft

#### UPPER FLOOR

Interior Area: 794 sq ft Perimeter Wall Length: 141 ft Perimeter Wall Thickness: 6.5 in Exterior Area: 870 sq ft

#### LOWER FLOOR

Interior Area: 377 sq ft Perimeter Wall Length: 103 ft Perimeter Wall Thickness: 8.0 in Exterior Area: 445 sq ft

#### **Total Above Grade Floor Area**

Main Building Interior: 2554 sq ft Main Building Exterior: 2795 sq ft