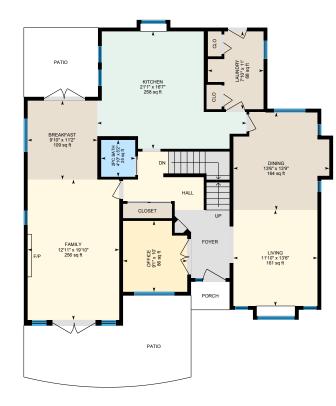

#### MAIN FLOOR

2pc Bath: 4'10" x 5'2" | 25 sq ft Breakfast: 9'10" x 11'2" | 109 sq ft Dining: 13'6" x 13'9" | 164 sq ft Family: 12'11" x 19'10" | 256 sq ft Kitchen: 21'1" x 16'7" | 258 sq ft Laundry: 7'10" x 11' | 68 sq ft Living: 11'10" x 13'6" | 161 sq ft Office: 9'1" x 10' | 86 sq ft