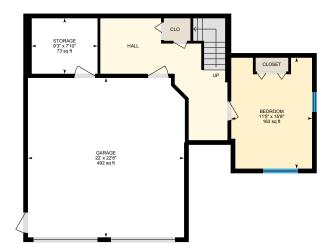

#### LOWER FLOOR

Bedroom: 11'5" x 15'8" | 163 sq ft Garage: 22' x 22'6" | 492 sq ft Storage: 9'3" x 7'10" | 73 sq ft