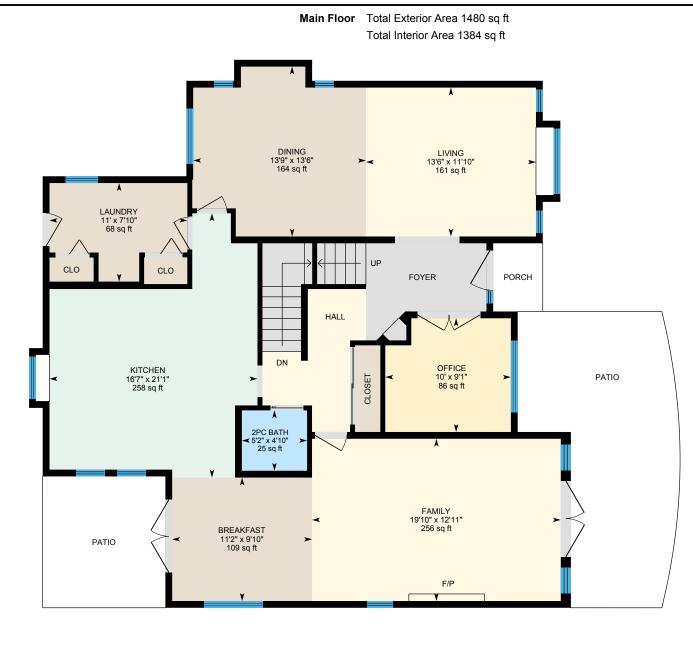

#### MAIN FLOOR

2pc Bath: 4'10" x 5'2" | 25 sq ft Breakfast: 9'10" x 11'2" | 109 sq ft Dining: 13'6" x 13'9" | 164 sq ft Family: 12'11" x 19'10" | 256 sq ft Kitchen: 21'1" x 16'7" | 258 sq ft Laundry: 7'10" x 11' | 68 sq ft Living: 11'10" x 13'6" | 161 sq ft Office: 9'1" x 10' | 86 sq ft

#### MAIN FLOOR

Interior Area: 1384 sq ft Perimeter Wall Length: 177 ft Perimeter Wall Thickness: 6.5 in Exterior Area: 1480 sq ft