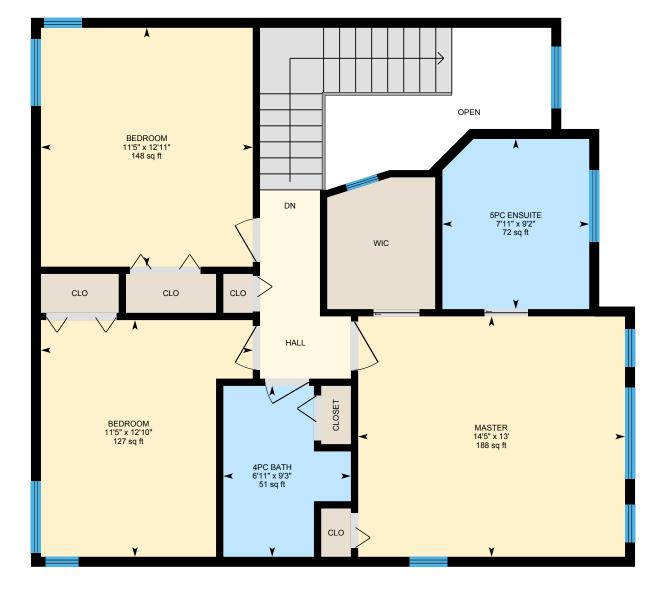

#### UPPER FLOOR

4pc Bath: 9'3" x 6'11" | 51 sq ft 5pc Ensuite: 9'2" x 7'11" | 72 sq ft Bedroom: 12'11" x 11'5" | 148 sq ft Bedroom: 12'10" x 11'5" | 127 sq ft Master: 13' x 14'5" | 188 sq ft

#### UPPER FLOOR

Interior Area: 794 sq ft Perimeter Wall Length: 141 ft Perimeter Wall Thickness: 6.5 in Exterior Area: 870 sq ft