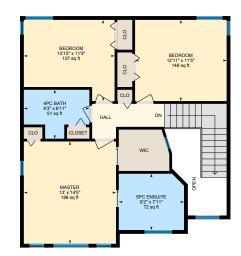

#### UPPER FLOOR

4pc Bath: 9'3" x 6'11" | 51 sq ft 5pc Ensuite: 9'2" x 7'11" | 72 sq ft Bedroom: 12'11" x 11'5" | 148 sq ft Bedroom: 12'10" x 11'5" | 127 sq ft Master: 13' x 14'5" | 188 sq ft