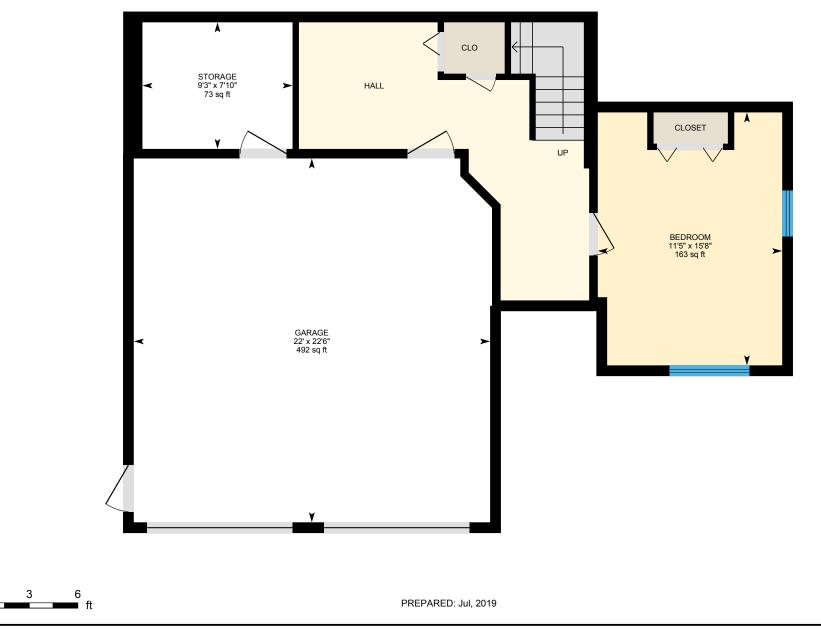

#### LOWER FLOOR

Bedroom: 11'5" x 15'8" | 163 sq ft Garage: 22' x 22'6" | 492 sq ft Storage: 9'3" x 7'10" | 73 sq ft

#### LOWER FLOOR

Interior Area: 377 sq ft Perimeter Wall Length: 103 ft Perimeter Wall Thickness: 8.0 in Exterior Area: 445 sq ft